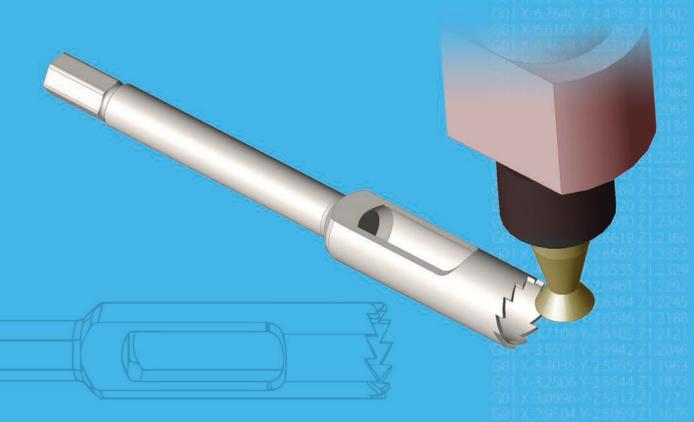

#### Making complex manufacturing easier.

Mastercam is known the world over for making your programming easier. From 2- through 5-axis parts, you'll be able to apply the wide array of efficient programming methods you're used to, the Mastercam way. Sliding headstock machines pose a unique set of challenges, and Swiss Expert lets you bring Mastercam's 30+ years of machining knowledge and support to your shop.

Tool management, with its own set of separate challenges for each job, is easily set up from loaded, predefined libraries or your own custom ones, and transferable from job to job.

Sliding headstock machines need a specific set of programming tools to achieve fast, safe, efficient cuts. Mastercam Swiss Expert delivers.