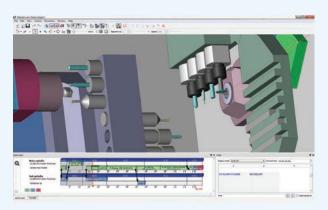

#### Synchronization tools optimize your Swiss machines.

Mastercam allows you to synchronize multiple operations quickly, easily, and with confidence. Swiss Expert's Gantt-style method of synchronization lets you drag and drop operations with a clear overview of the workflow, while optimizing part cycle times and avoiding collisions. Swiss Expert supports an unlimited number of channels, and allows you to sync them by channel or tool group, which is easily differentiated by color coding.

#### Sophisticated simulation for complete confidence on every job.

Mastercam Swiss Expert's simulation provides a safe, virtual environment for the full simulation of every moving part of your machine, providing critical collision detection and toolpath prove-out. This is done with accurate machine models for Tsugami, Citizen, Star, Tornos, Hanwha, and many more. Simulation allows you to jump to any point in the simulation process, start and stop with the click of a button, all while simultaneously viewing the NC code for all channels.